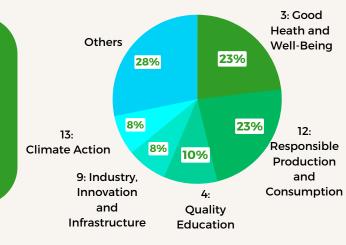

## SUSTAINABLE DEVELOPMENT GOALS

## **Impactful initiatives**

In line with the thematics, two SDGs stand out: number 3 and number 12. The Risers want to create a project that has a positive impact on their surroundings.