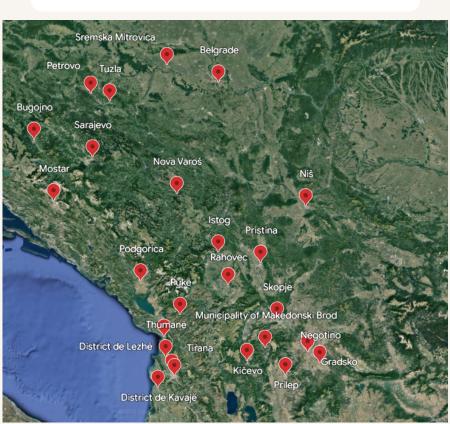

at the heart of the RISE value system.

# GEOGRAPHICAL REPARTITION

# Opportunities are everywhere

RISE Journey is supporting youth that resides outside of capital cities. This is especially important considering centralization of the Balkan region.



# **THEMATICS**

#### economy health employment agriculture handicraft circular ecotourism education exclusion waste culture

### A wide range of thematics

Although health care and the circular economy are the two most important topics of Risers, many other themes are addressed by the teams.

## SUSTAINABLE DEVELOPMENT GOALS

## **Impactful initiatives**

In line with the thematics, two SDGs stand out: number 3 and number 12. The Risers want to create a project that has a positive impact on their surroundings.



## WHERE ARE THE RISERS?